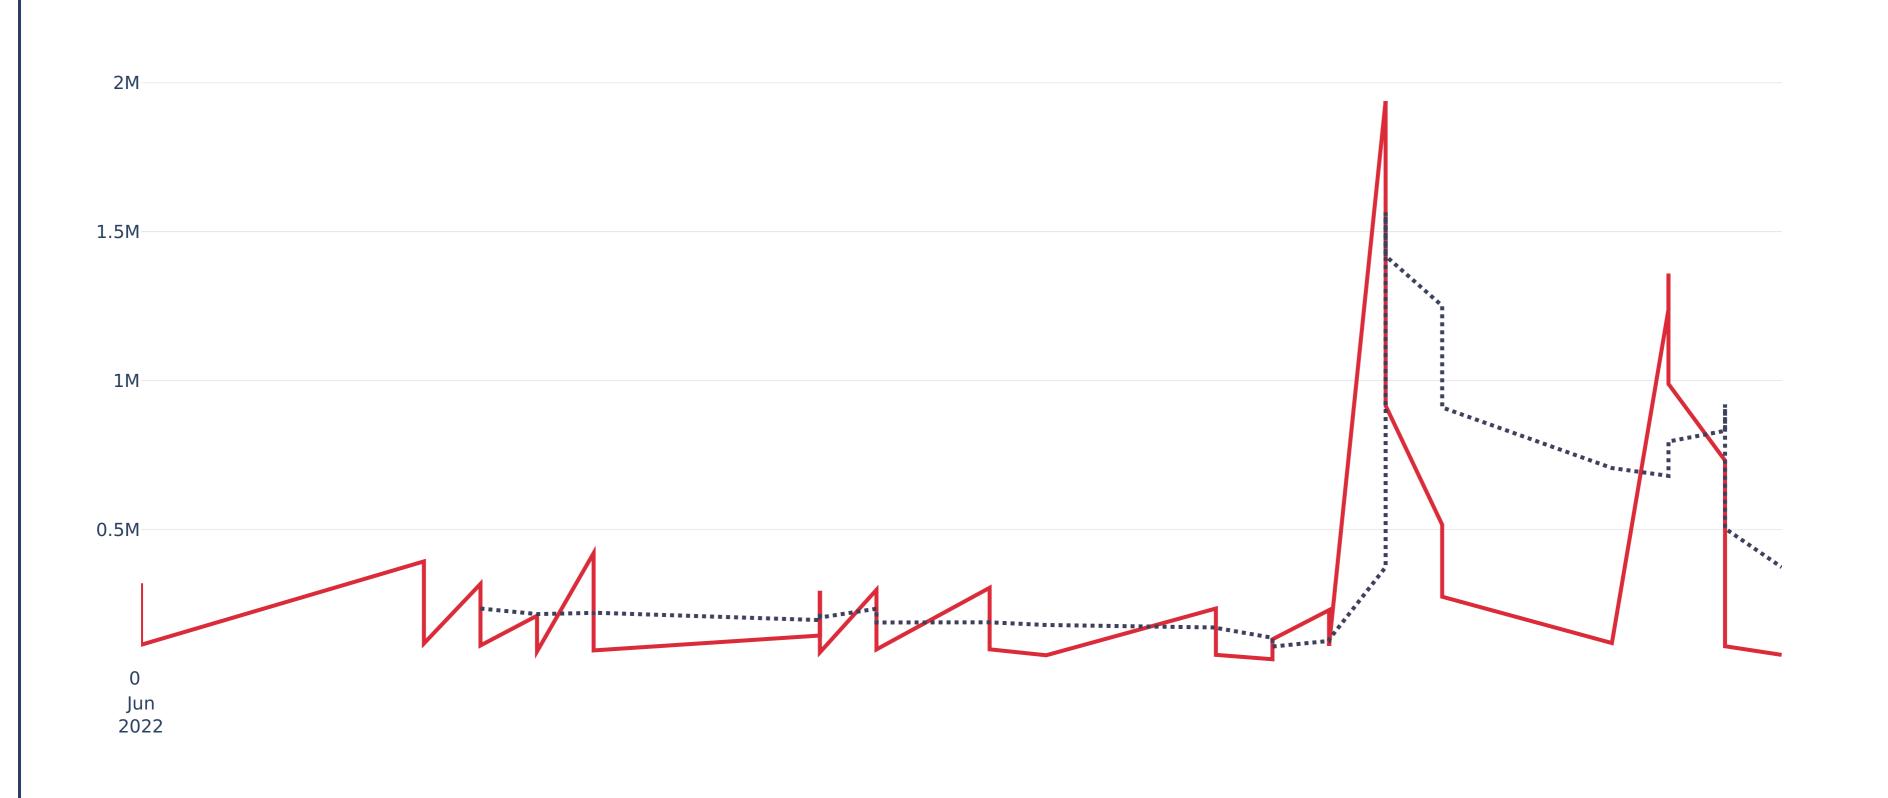

#### **BALANCE ACROSS STATEMENT PERIOD**

(WITH WEEKLY MOVING AVERAGE)

#### Bank Statement Duration: 1 months

Highest Balance
Lowest Balance

 †1,938,050.31, on 23 Jun 2022

 †64,250.31, on 21 Jun 2022

Average balance : ₱512,716.97

Max credit amount
Max debit amount

 †1,828,800.00 on 23 Jun 2022

 †400,000.00 on 24 Jun 2022

Average change per month : nan%

🗪 Arya.ai