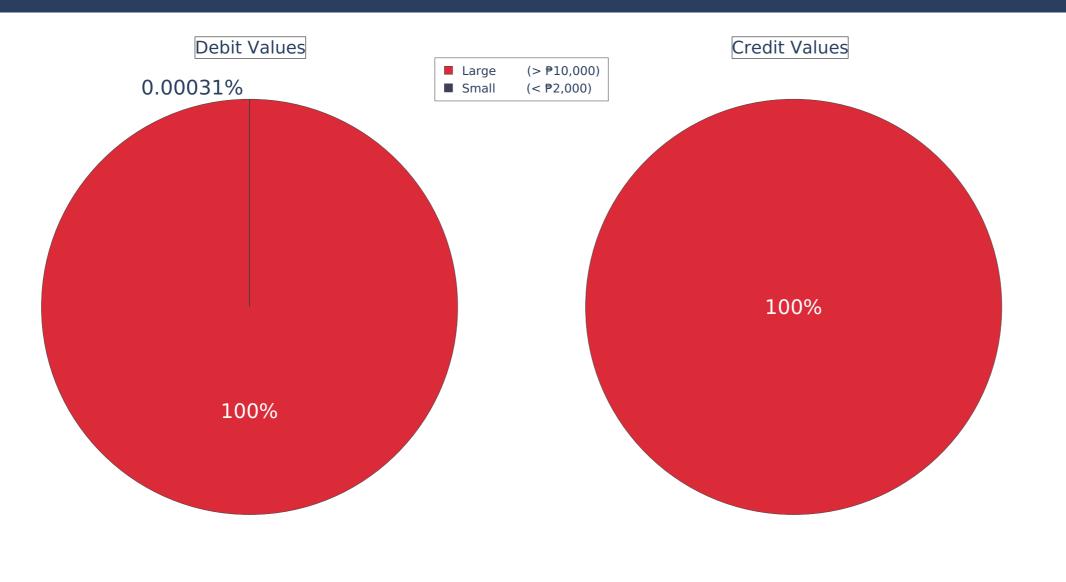

#### TRANSACTIONS CATEGORISED BY TRANSACTION SIZE

Total Debit value: ₱5,158,274.34

- Large at ₱5,158,258.34
- Small at ₱16.00

Total Credit value: ₱5,127,800.00

- Large at ₱5,127,800.00
- Small at ₱0.00.

Total Debit count: 35 • Large at (33) times

• Small at (2) times

Total Credit count: 15 • Large at (15) times

• Small at (0) times